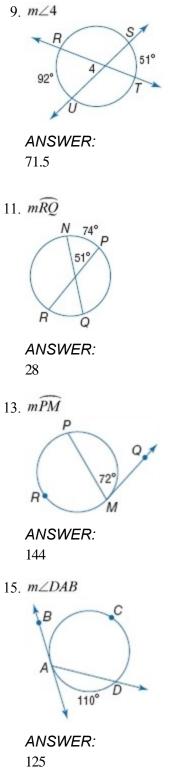

Find each measure. Assume that segments that appear to be tangent are tangent.

17. **SPORTS** The multi-sport field shown includes a softball field and a soccer field. If  $\widehat{mABC} = 200$ , find each measure.

**b.** 20

CCSS STRUCTURE Find each measure.

19. *m∠W* 

74

21.  $m \widehat{XY}$ 

ANSWER: 185