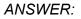

## **<u>11-6 Secants, Tangents, and Angle Measures</u>**

- 29. **PHOTOGRAPHY** A photographer frames a carousel in his camera shot as shown so that the lines of sight form tangents to the carousel.
  - a. If the camera's viewing angle is 35°, what is the arc measure of the carousel that appears in the shot?
  - **b.** If you want to capture an arc measure of 150° in the photograph, what viewing angle should be used?

**a.** 145

**b.** 30