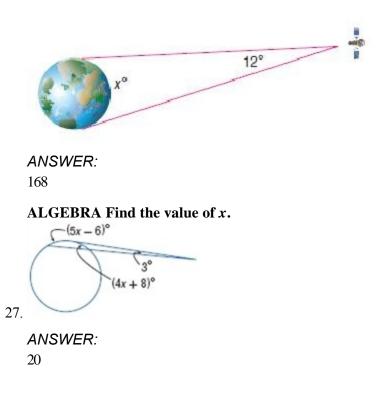

## **<u>11-6 Secants, Tangents, and Angle Measures</u>**

22

25. **SPACE** A satellite orbits above Earth's equator. Find *x*, the measure of the planet's arc, that is visible to the satellite.