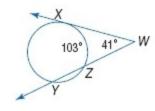

## **<u>11-6 Secants, Tangents, and Angle Measures</u>**

- 29. **PHOTOGRAPHY** A photographer frames a carousel in his camera shot as shown so that the lines of sight form tangents to the carousel.
  - a. If the camera's viewing angle is 35°, what is the arc measure of the carousel that appears in the shot?
  - **b.** If you want to capture an arc measure of 150° in the photograph, what viewing angle should be used?

**a.** 145

**b.** 30