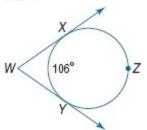

## **<u>11-6 Secants, Tangents, and Angle Measures</u>**

22

25. **SPACE** A satellite orbits above Earth's equator. Find *x*, the measure of the planet's arc, that is visible to the satellite.