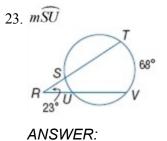

Find each measure. Assume that segments that appear to be tangent are tangent.

17. **SPORTS** The multi-sport field shown includes a softball field and a soccer field. If  $\widehat{mABC} = 200$ , find each measure.

**b.** 20

CCSS STRUCTURE Find each measure.

19. *m∠W* 

74

21.  $m \widehat{XY}$ 

ANSWER: 185