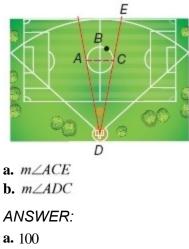

**b.** 20

CCSS STRUCTURE Find each measure.

19. *m∠W* 

74

21.  $m \widehat{XY}$ 

ANSWER: 185