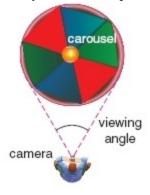

## **<u>11-6 Secants, Tangents, and Angle Measures</u>**

22

25. **SPACE** A satellite orbits above Earth's equator. Find *x*, the measure of the planet's arc, that is visible to the satellite.